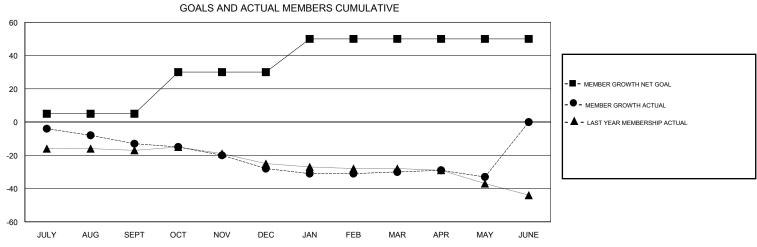

## WILLIAM PHILLIPI **LOCATION NEW MEXICO GMT CA** Clubs Members RESULTS FOR 2018-2019 RESULTS FOR 2018-2019 NEW CLUB GOAL NEW CLUBS DROPPED CLUBS MEMBER GROWTH NET MEMBER GROWTH DROPPED QUARTER QUARTER GOAL ACTUAL MEMBERS ACTUAL (including transfers) 0 0 0 5 14 24 JULY/AUG/SEPT JULY/AUG/SEPT 0 25 7 20 OCT/NOV/DEC OCT/NOV/DEC 0 1 0 20 7 9 JAN/FEB/MAR JAN/FEB/MAR 0 0 0 0 11 8 APR/MAY/JUNE APR/MAY/JUNE